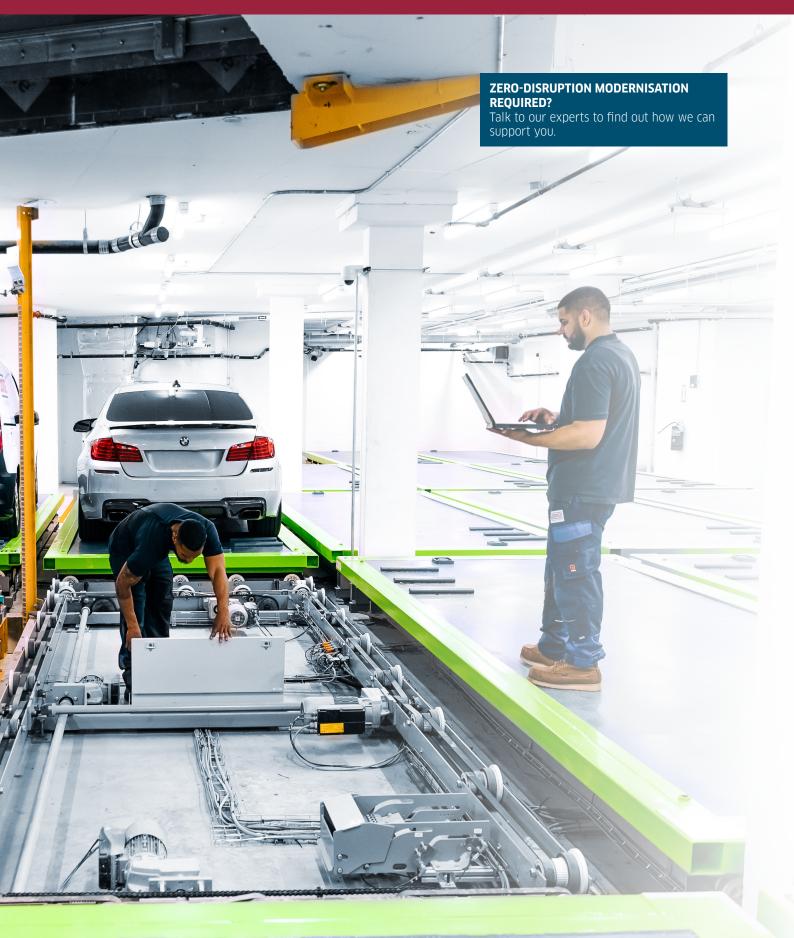

#### AN ATTRACTIVE ALTERNATIVE: MODERNISATION

We modernise almost every parking system with the latest hard- and software components that ensure the safe and smooth operation of the system in the future. We update the complete system from the cabin design, to the latest in system control and operation — at a fraction of the cost of a new one.

#### YOUR MODERNISED PARKING SYSTEM IS LIKE NEW

Your new system is a tailor-made and individually designed upgrade to your existing facility. We bring your system up to the latest in legal standards and user handling and offer options such ev-charging and parking space rental management.

#### 24/7 Support

With remote access to our 24/7 control centre, our trained operators can view the status of your system at any time, support personnel on-site or carry out direct troubleshooting if necessary.