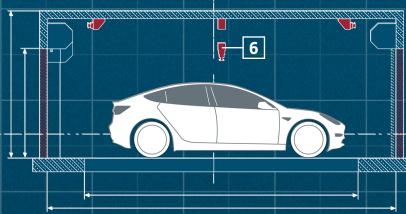

## THE LATEST IN

## SAFETY AND COMFORT

- 1. Light barrier
- 2. Guidance screen
- 3. Camera
- **4.** Motion and safety scanners
- **5.** Traffic light guidance

- 6. Height sensor
- 7. User terminal
- 8. EV-Charging
- 9. Contour & guidance scanners