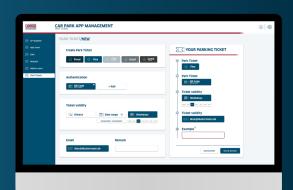

### **SMART & MODERN ACCESS OPTIONS**

Offer your users the latest in access entry with our app, QR code access and number plate recognition solutions.

**QR CODE** 

NUMBERPLATE RECOGNITION

#### CAR PARK MANAGEMENT APP- Park GO!

Our easy to use parking management app allows easy booking and administration of parking spaces with or without EV-charging. Secure API-integration is available for leading workspace apps such as ParkBee or MyOfficeSpace.