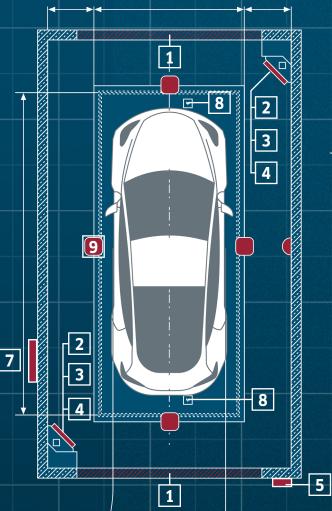

## THE LATEST IN

## SAFETY AND COMFORT

- 1. Light barrier
- 2. Guidance screen
- 3. Camera
- **4.** Motion and safety scanners
- **5.** Traffic light guidance

- 6. Height sensor
- 7. User terminal
- 8. EV-Charging
- 9. Contour & guidance scanners