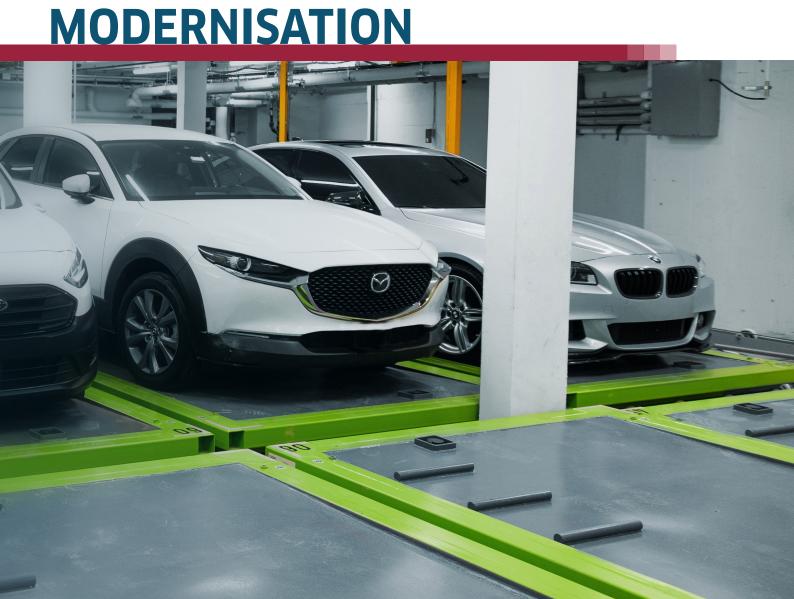

#### YOUR PARKING SYSTEM HAS COME OF AGE?

Even the best maintained parking systems have many drawbacks once they come of age: lack of spare parts, non-compliance with modern safety standards and outdated user interfaces can lead to reduced performance. Instead of demolition and replacement, repair, refurbishment and modernisation represent cost- and time effective solutions.

#### AN ATTRACTIVE ALTERNATIVE: MODERNISATION

We modernise almost every parking system with the latest hard- and software components that ensure the safe and smooth operation of the system in the future. We update the complete system from the cabin design, to the latest in system control and operation — at a fraction of the cost of a new one.